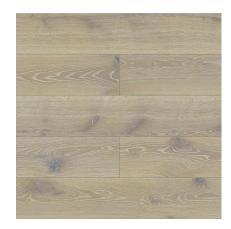

## L'ANTIC COLONIAL

Model: WALD 1L CUSTOM SUPREME LIGHT GREY

Codes: 100336987 Group: G-285

Format: 35X400CM